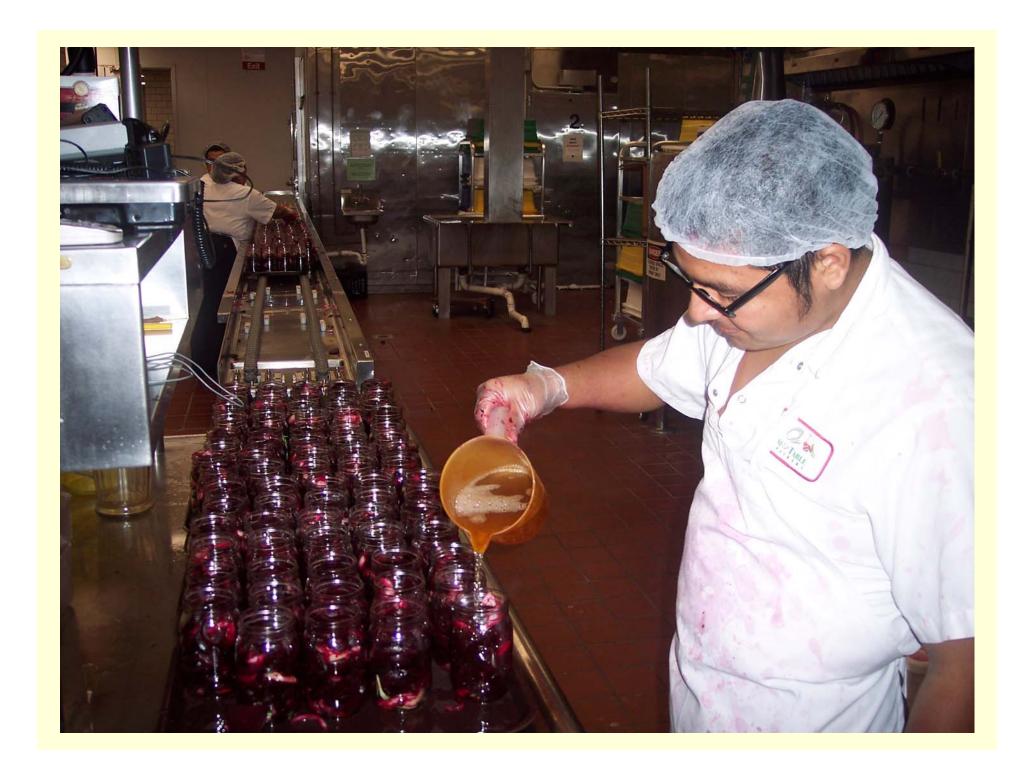

## What is a Co-packer?

Takes produce/raw ingredients and turns it into a new *value-added* product for the market.

In NYC alone there is an estimated \$860,000,000 worth of un-met demand for local farm product.

## Create products with your produce!