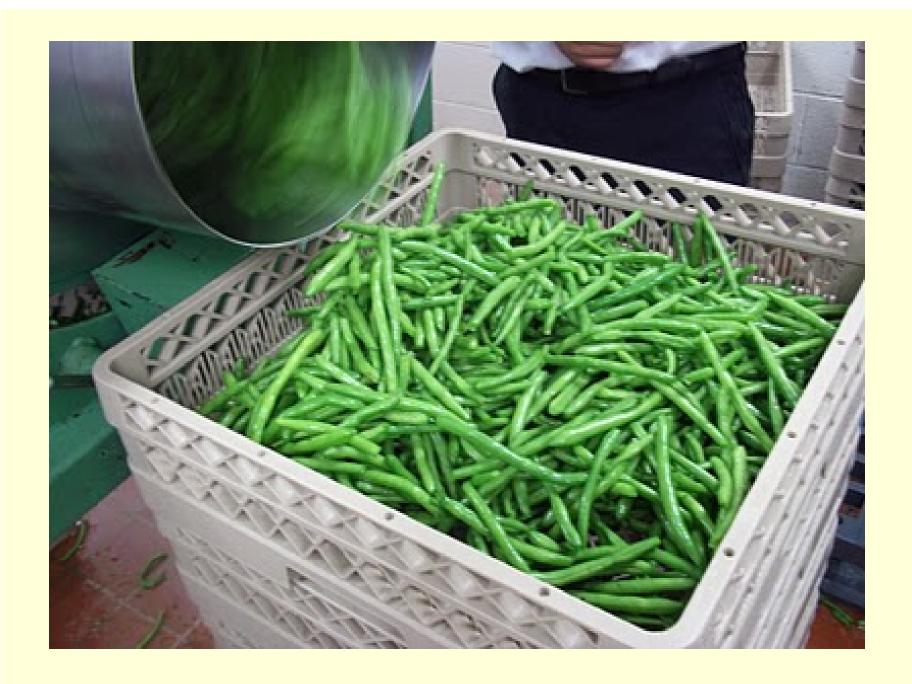

## What is a Co-packer?

Takes produce/raw ingredients and turns it into a new *value-added* product for the market.

In NYC alone there is an estimated \$860,000,000 worth of un-met demand for local farm product.

## Create products with your produce!