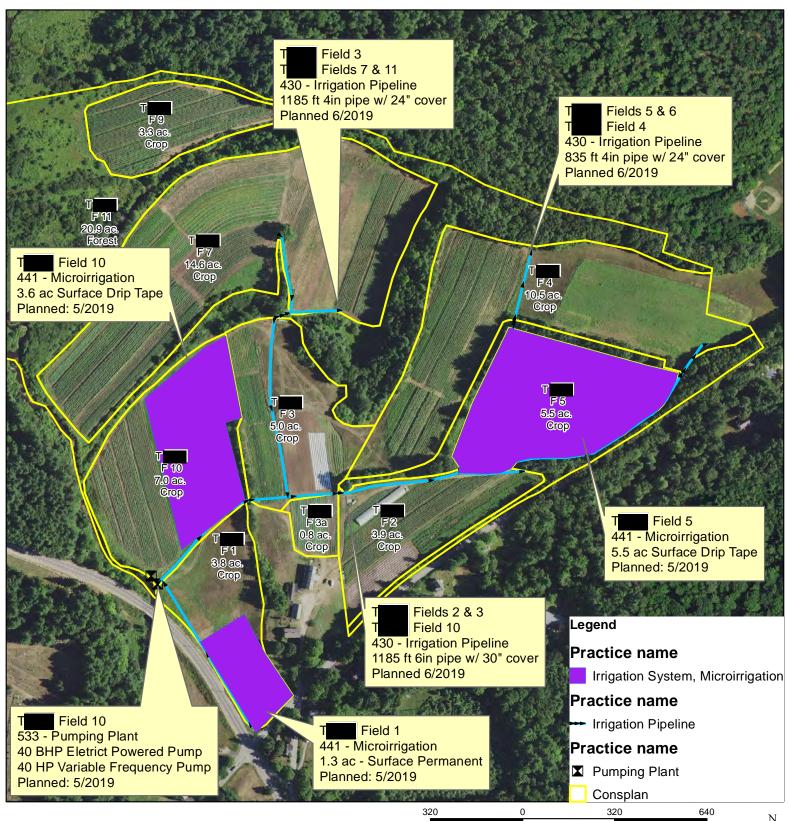

## Irrigation Conservation Plan Map Tracts & - Worcester County, MA

Customer(s): JOE FARMER

District: WORCESTER CONSERVATION DISTRICT
State and County: MA, Worcester County, Massachusetts

Field Office: HOLDEN SERVICE CENTER

Agency: USDA-NRCS

Assisted By: ROBERT PURCELL

Date: 1/11/2019

**High Tunnel Conservation Plan Map** - Worcester County, MA
Field Office: HOLDEN SERVICE CENTER Tracts

Customer(s): JOE FARMER

District: WORCESTER CONSERVATION DISTRICT State and County: MA, Worcester County, Massachusetts