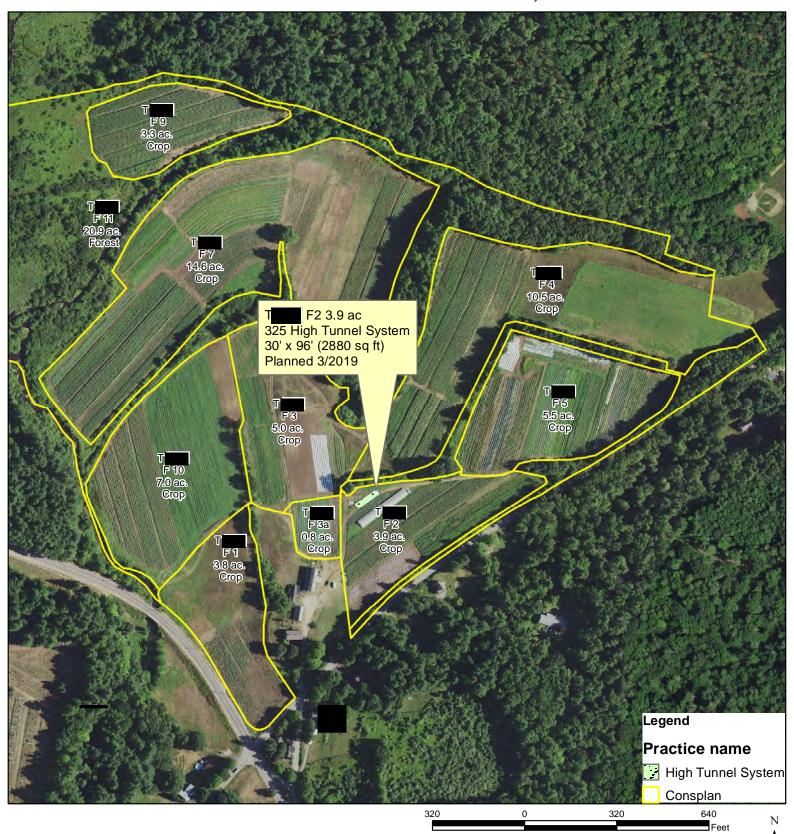

Agency: USDA-NRCS

Assisted By: ROBERT PURCELL

Date: 1/11/2019

**High Tunnel Conservation Plan Map** - Worcester County, MA
Field Office: HOLDEN SERVICE CENTER Tracts

Customer(s): JOE FARMER

District: WORCESTER CONSERVATION DISTRICT State and County: MA, Worcester County, Massachusetts

Agency: USDA-NRCS

Assisted By: ROBERT PURCELL