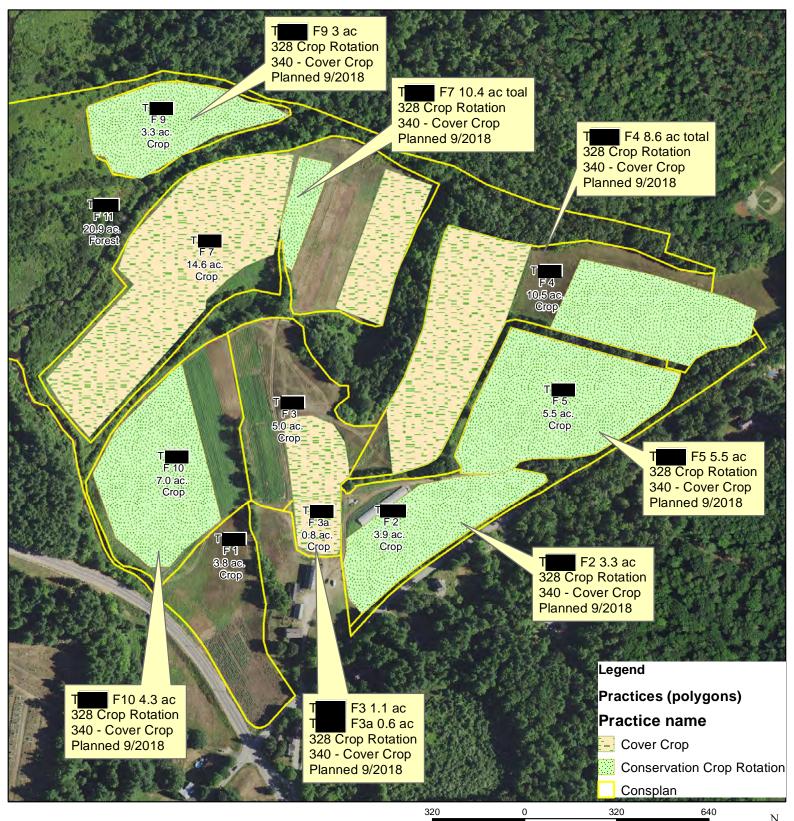

## Cover Crop/Crop Rotation Conservation Plan Map Tracts - Worcester County, MA

Customer(s): JOE FARMER

District: WORCESTER CONSERVATION DISTRICT
State and County: MA, Worcester County, Massachusetts

Field Office: HOLDEN SERVICE CENTER

Agency: USDA-NRCS

Assisted By: ROBERT PURCELL