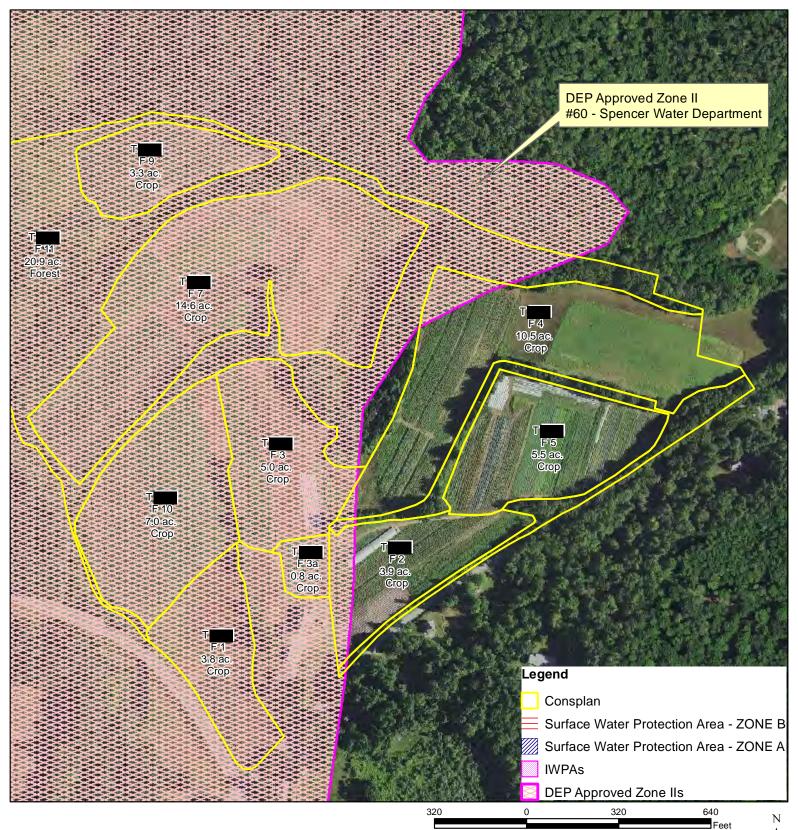

Agency: USDA-NRCS

Joe Farmer Regulated Waters Map

Tracts & Worcester County, MA

Customer(s): JOE FARMER

District: WORCESTER CONSERVATION DISTRICT
State and County: MA, Worcester County, Massachusetts

Field Office: HOLDEN SERVICE CENTER

Agency: USDA-NRCS

Joe Farmer Topography Map

- Worcester County, MA
Field Office: HOLDEN SERVICE CENTER **Tracts** 

Customer(s): JOE FARMER

District: WORCESTER CONSERVATION DISTRICT

State and County: MA, Worcester County, Massachusetts