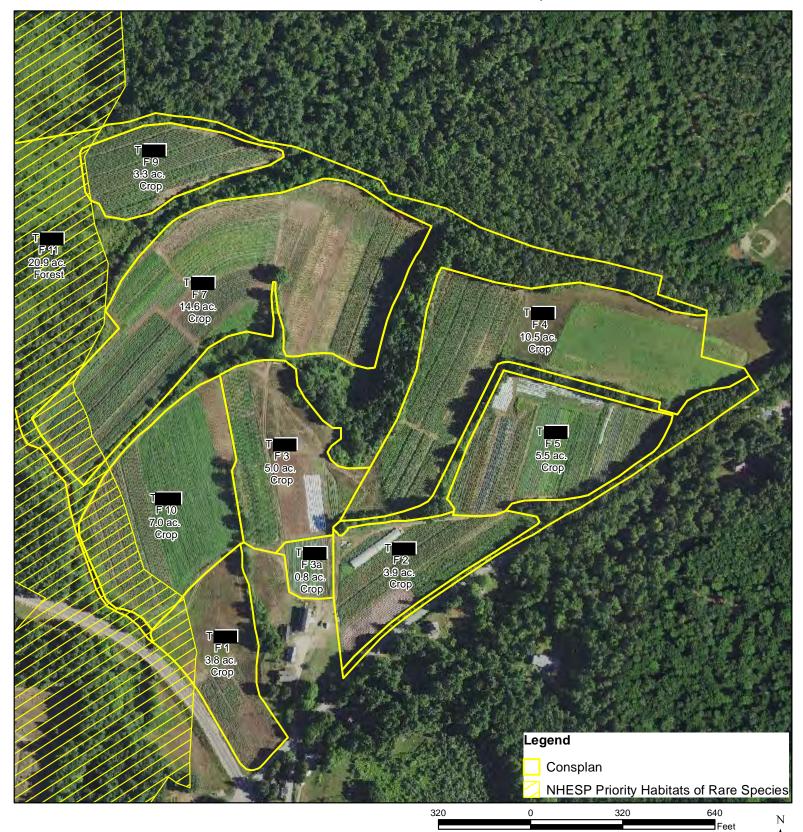

## Joe Farmer NHESP Priority Habitat Map - Worcester County, MA Field Office: HOLDEN SERVICE CENTER **Tracts**

Customer(s): JOE FARMER

District: WORCESTER CONSERVATION DISTRICT State and County: MA, Worcester County, Massachusetts

Agency: USDA-NRCS