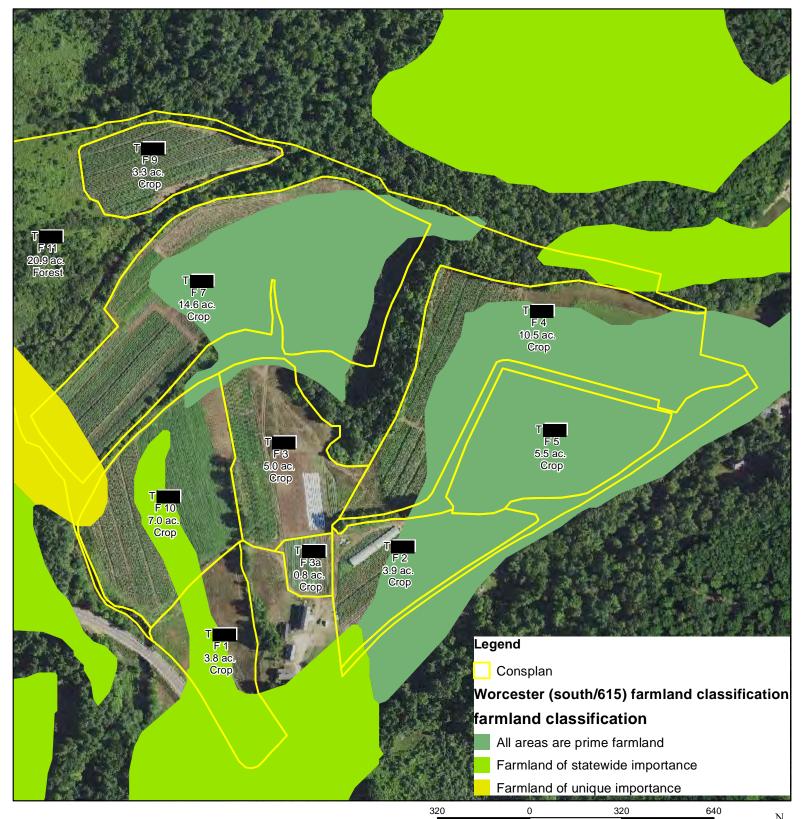

## Joe Farmer Prime Farmland Soils Map - Worcester County, MA Field Office: HOLDEN SERVICE CENTER **Tracts**

Customer(s): JOE FARMER

District: WORCESTER CONSERVATION DISTRICT State and County: MA, Worcester County, Massachusetts

Agency: USDA-NRCS

Joe Farmer Regulated Waters Map

Tracts & Worcester County, MA

Customer(s): JOE FARMER

District: WORCESTER CONSERVATION DISTRICT
State and County: MA, Worcester County, Massachusetts

Field Office: HOLDEN SERVICE CENTER