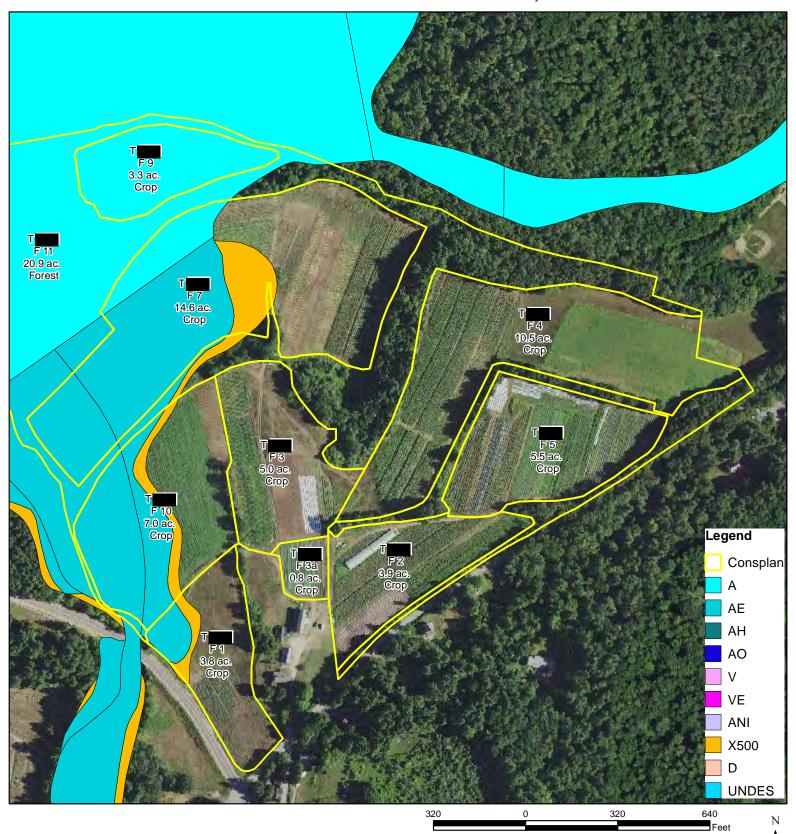

## Joe Farmer FEMA Flood Zones Map - Worcester County, MA Field Office: HOLDEN SERVICE CENTER **Tracts**

Customer(s): JOE FARMER

District: WORCESTER CONSERVATION DISTRICT State and County: MA, Worcester County, Massachusetts

Agency: USDA-NRCS