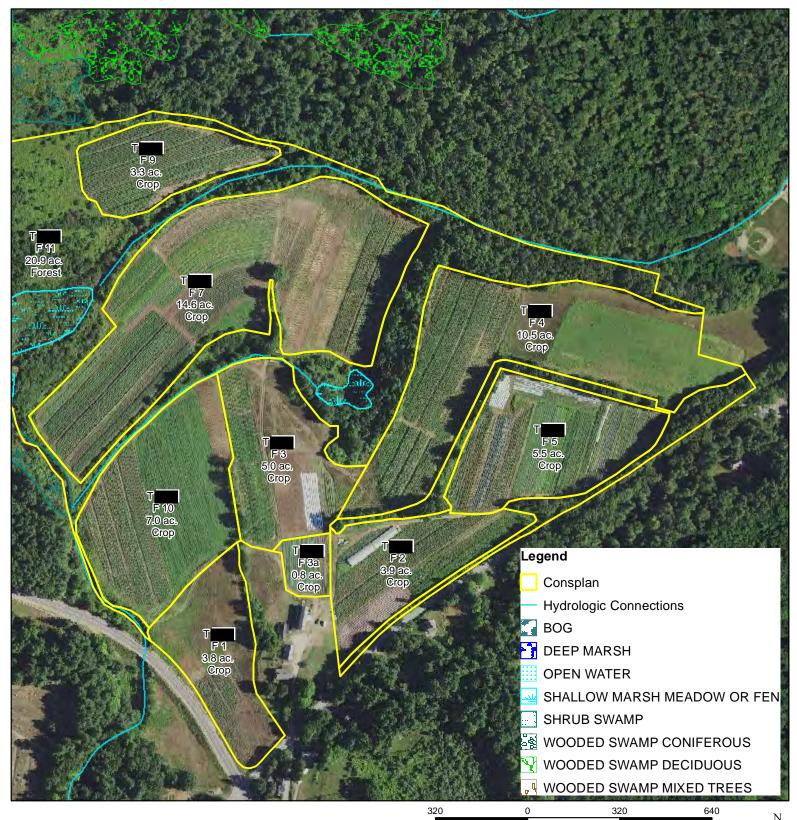

District: WORCESTER CONSERVATION DISTRICT

State and County: MA, Worcester County, Massachusetts

Date: 1/11/2019

Agency: USDA-NRCS

Assisted By: ROBERT PURCELL

Scale 1:4,000