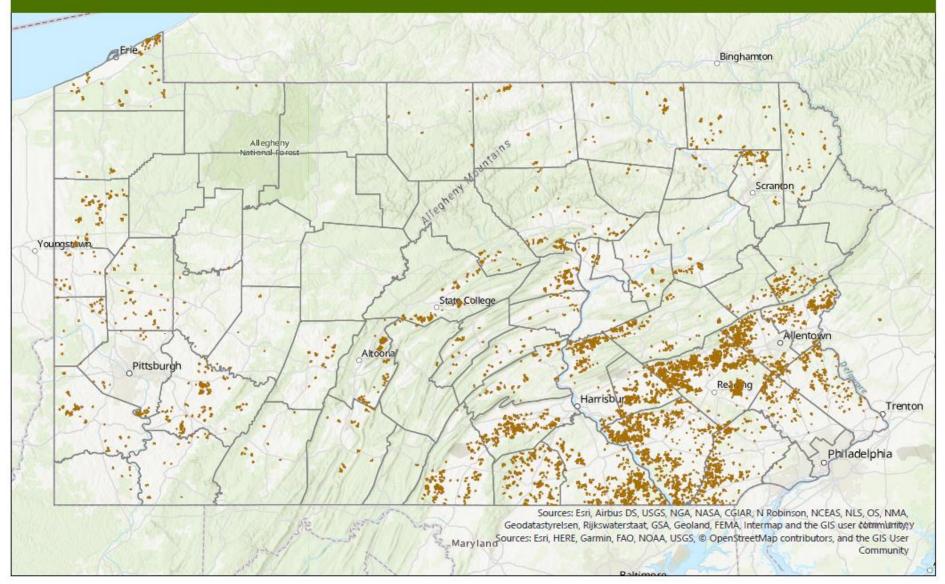

## **Preserved Farmland in Pennsylvania 2021**

Pennsylvania – Prime Farmland Soils

t hi

- Interdepartmental Commission (PDA & DEP)
- Resource Enhancement and Enhancement Tax Credits (\$13 million)
  - AG BMPs and equipment (no-till, manure injection, precision Ag.)
  - \$250,000 per farm in any 7-year window
  - Unique "sponsorship" opportunities
  - Covers "out-of-pocket" expenses
  - 50% ... Wide variety of BMPs and no-till equipment
  - 75% ... Plans, ACAs, RFBs (50'), livestock exclusion
  - 90% categories ...in TMDL Watersheds ... RFBs, livestock exclusion, stream crossings, Cover Crops, soil health BMPs (testing), other SCC designated BMPs
  - 15-year rollover and may be sold