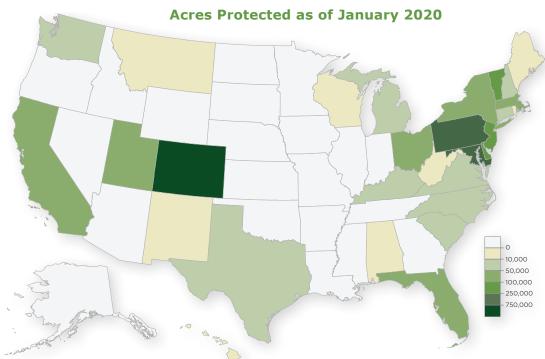

sarily reflect the total number of farms/ranches protected because some programs acquire a property in stages and/or may hold multiple easements on the same farm/ranch. Some programs do not hold easements but instead provide funds for easement purchases to local governments or land trusts.

#### **Acres Protected**

Number of acres protected by the program.

#### **Land in Farms**

Acres of land in farms as reported in the Farms and Land in Farms 2019 Summary released by the United States

Department of Agriculture's National Agricultural

Statistics Service (USDA NASS). For the purposes of the Census of Agriculture, USDA NASS defines a "farm" as any place from which \$1,000 or more of agricultural products were produced and sold, or normally would have been sold, during the census year.







### PURCHASE OF AGRICULTURAL CONSERVATION EASEMENT PROGRAMS

| Acquisition | Restrictions<br>Acquired                                                                                                                                                                        | Acres<br>Protected                                                                                                                                                                                                                                                                                 | Farms<br>(Acres)