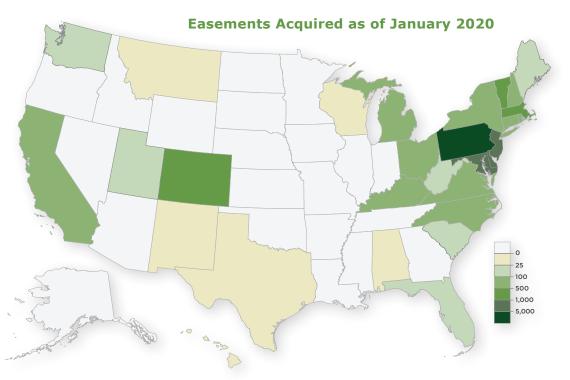

### **Easements or Restrictions Acquired**

Number of agricultural conservation easements or conservation restrictions acquired through the program. This number does not necessarily reflect the total number of farms/ranches protected because some programs acquire a property in stages and/or may hold multiple easements on the same farm/ranch. Some programs do not hold easements but instead provide funds for easement purchases to local governments or land trusts.